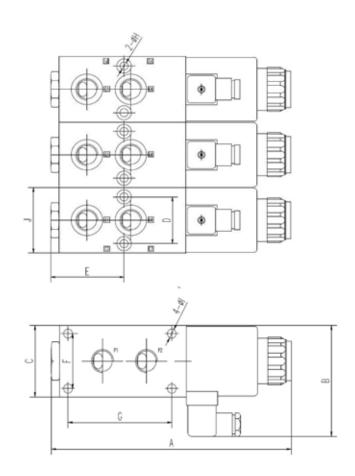

## Spool function

|       | A     | В     | С  | D  | Е    | F  | G  | Н   | I   | J  |
|-------|-------|-------|----|----|------|----|----|-----|-----|----|
| E6238 | 175.2 | 84    | 52 | 36 | 57.5 | 38 | 42 | 6.4 | 6   | 52 |
| E6212 | 229   | 100.6 | 65 | 46 | 70   | 50 | 99 | 8   | 8.4 | 65 |

Length unit: mm