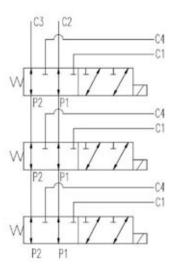

The valve is capable of switching from one circuit to another at a variety of flows and pressures. The valve may be connected to the service ports of a directional control valve and used to direct service line flow to and from either of two separate consumers. If more than two circuits are to be controlled then additional units can be stacked together, minimizing the need for pipes and fittings. Alternatively, the valve can be connected to a pump and used to direct the flow to either one of two different circuits.