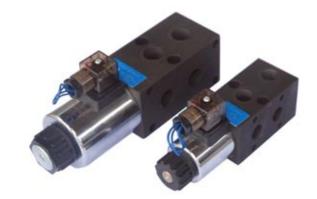

The valve is capable of switching from one circuit to another at a variety of flows and pressures. The valve may be connected to the service ports of a directional control valve and used to direct service line flow to and from either of two separate consumers. If more than two circuits are to be controlled then additional units can be stacked together, minimizing the need for pipes and fittings. Alternatively, the valve can be connected to a pump and used to direct the flow to either one of two different circuits.