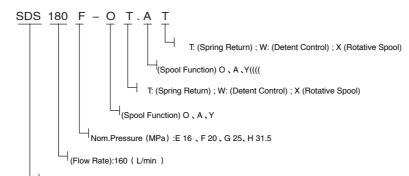

Directional Control Valves**

#### **SPECIFICATION**

SDS180 Port Size P, A & B 3/4" BSPP Port Size T & C 1" BSPP Nominal Flow Rate 140 l/min Main Relief Factory Set to 120 BAR (1740 psi)



### FEATURES

- ◆ Simple, compact and heavy duty designed sectional valve from
- 1 to 12 sections for open and closed centre hydraulic systems.
  - Fitted with a main pressure relief valve and a load check valve on every working section
  - Available with parallel, tandem or series circuit.
  - Optional carry-over port.
  - ◆ A wide range of antishock+anticavitation port valves.
  - ◆ Intermediate sections for several types of circuit.
  - Available manual, pneumatic, electrohydraulic, proportional hydraulic, spool control kits.
  - ◆ Diameter 20 mm (0.79 in) interchangeable spools.

#### MODEL CODE



(Hydraulic Directional Control Valve Code)

### PARAMETERS

| ( MPa )<br>Nom. Pressure | ( MPa )<br>Max. Pressure | ( L/min )<br>Nom. Flow rate | ( MPa )<br>Back Pressure | Hydraulic Oil   |                        |                             |
|--------------------------|--------------------------|-----------------------------|--------------------------|-----------------|------------------------|-----------------------------|
|                          |                          |                             |                          | (℃)<br>Tem.rang | ( mm2/S )<br>Visc.rang | (μm)<br>filtrating accuracy |
| 16                       | 31.5                     | 160                         | ≤1                       | -20 ~ +80       | 10 ~ 400               | ≤10