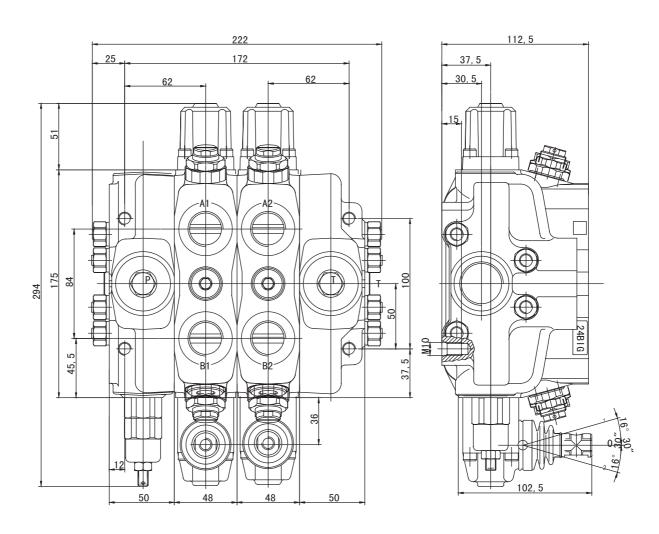

sure | ( L/min )<br>Nom. Flow rate | ( MPa )<br>Back Pressure | Hydraulic Oil   |                        |                             |
|--------------------------|--------------------------|-----------------------------|--------------------------|-----------------|------------------------|-----------------------------|
|                          |                          |                             |                          | (℃)<br>Tem.rang | ( mm2/S )<br>Visc.rang | (μm)<br>filtrating accuracy |
| 16                       | 31.5                     | 160                         | ≤1                       | -20 ~ +80       | 10 ~ 400               | ≤10                         |



# SDS180

# **SDS180 Series Sectional Directional Control Valves**

## SDS180 MODEL DIMENSIONAL DATA