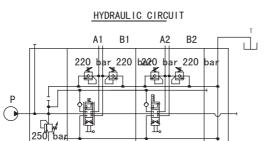

#### **SPECIFICATION**

SDS180 Port Size P, A & B 3/4" BSPP Port Size T & C 1" BSPP Nominal Flow Rate 140 l/min Main Relief Factory Set to 120 BAR (1740 psi)