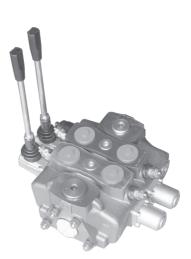

### FEATURES

- ◆ Simple, compact and heavy duty designed sectional valve from
- 1 to 12 sections for open and closed centre hydraulic systems.
  - Fitted with a main pressure relief valve and a load check valve on every working section
  - Available with parallel, tandem or series circuit.
  - Optional carry-over port.
  - ◆ A wide range of antishock+anticavitation port valves.
  - ◆ Intermediate sections for several types of circuit.
  - Available manual, pneumatic, electrohydraulic, proportional hydraulic, spool control kits.
  - ◆ Diameter 20 mm (0.79 in) interchangeable spools.