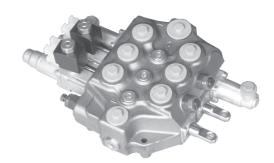

#### **SPECIFICATION**

SDM141 Distributor specially designed for loader mini excavators. The drawers are customized for each manufacturer so that they respond to lifting and tilting maneuvers of the excavator avoiding the phenomenon of vibration, usually present on this type of machine.

#### **FEATURES**

- ◆ Simple, compact and heavy duty designed 3 sections monoblock valves for open centre hydraulic systems.
  - ◆ Fitted with a main pressure relief valve.
  - ◆ Each spool has independent load check valve.
  - ◆ Series circuit.
  - ◆ Optional carry--over port.
  - ◆ A wide variety of service port valves.
  - ◆ Available manual, electro--hydraulic and remote with flexible cables spool control kits.
  - ◆ Diameter 18 mm -- 0.71 in interchangeable spools.