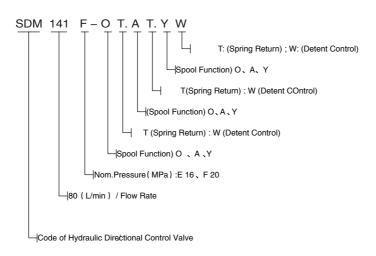

Control Valve

#### **SPECIFICATION**

SDM141 Distributor specially designed for loader mini excavators. The drawers are customized for each manufacturer so that they respond to lifting and tilting maneuvers of the excavator avoiding the phenomenon of vibration, usually present on this type of machine.



#### **FEATURES**

- ◆ Simple, compact and heavy duty designed 3 sections monoblock valves for open centre hydraulic systems.
  - ◆ Fitted with a main pressure relief valve.
  - ◆ Each spool has independent load check valve.
  - ◆ Series circuit.
  - ◆ Optional carry--over port.
  - ◆ A wide variety of service port valves.
  - ◆ Available manual, electro--hydraulic and remote with flexible cables spool control kits.
  - ◆ Diameter 18 mm -- 0.71 in interchangeable spools.

## MODEL CODE



#### **PARAMETERS**

| ( MPa )<br>Nom. Pressure | ( MPa )<br>Max. Pressure | ( L/min )<br>Nom. Flow rate | ( L/min )<br>Max. Flow rate | ( MPa )<br>Back Pressure | Hydraulic Oil   |                        |                             |
|--------------------------|--------------------------|-----------------------------|-----------------------------|--------------------------|-----------------|------------------------|-----------------------------|
|                          |                          |                             |                             |                          | (℃)<br>Tem.rang | ( mm2/S )<br>Visc.rang | (μm)<br>filtrating accuracy |
| 20                       | 25                       | 80                          | 90                          | ≤1