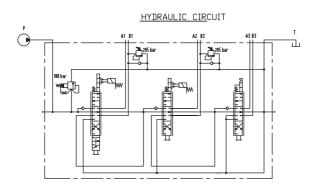

#### **FEATURES**

- ◆ Simple, compact and heavy duty designed 3 sections monoblock valves for open centre hydraulic systems.
  - ◆ Fitted with a main pressure relief valve.
  - ◆ Each spool has independent load check valve.
  - ◆ Series circuit.
  - ◆ Optional carry--over port.
  - ◆ A wide variety of service port valves.
  - ◆ Available manual, electro--hydraulic and remote with flexible cables spool control kits.
  - ◆ Diameter 18 mm -- 0.71 in interchangeable spools.