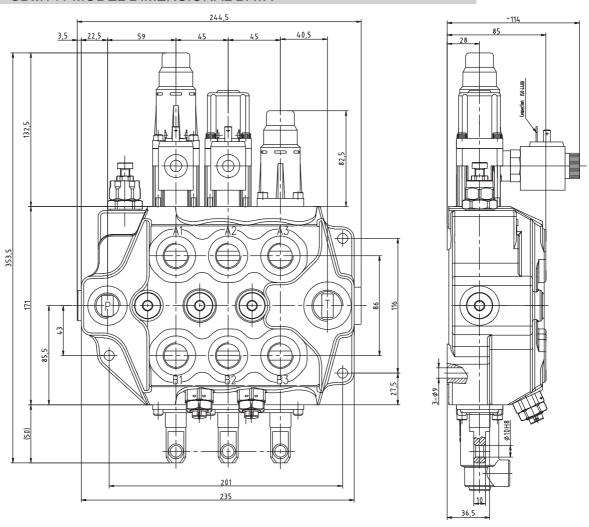

|                             |
|--------------------------|--------------------------|-----------------------------|-----------------------------|--------------------------|-----------------|------------------------|-----------------------------|
|                          |                          |                             |                             |                          | (℃)<br>Tem.rang | ( mm2/S )<br>Visc.rang | (μm)<br>filtrating accuracy |
| 20                       | 25                       | 80                          | 90                          | ≤1                       | -20 ~ +80       | 10 ~ 400               | ≤10                         |



# **SDM141**

## **SDM141 Series Monoblock Directional Control Valve**

## SDM141 MODEL DIMENSIONAL DATA