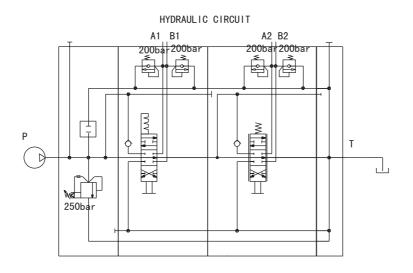

#### **SPECIFICATION**

SD25
Port Size P, A & B 1" BSPP
Port Size T & C 11/4" BSPP
Nominal Flow Rate 240 I/min
Main Relief Factory Set to 120 BAR (1740 psi)

#### **PARAMETERS**

| ( MPa )<br>Nom. Pressure | ( MPa )<br>Max. Pressure | ( L/min )<br>Nom. Flow rate | ( MPa )<br>Back Pressure | Hydraulic Oil   |                        |                               |
|--------------------------|--------------------------|-----------------------------|--------------------------|-----------------|------------------------|-------------------------------|
|                          |                          |                             |                          | (℃)<br>Tem.rang | ( mm2/S )<br>Visc.rang | ( µm )<br>filtrating accuracy |
| 16                       | 31.5                     | 240                         | ≤1                       | -20 ~ +80       | 10 ~ 400               | ≤10                           |