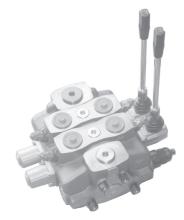

### **SD25 Series Sectional Directional Control Valves**

#### **FEATURES**

- ◆ Simple, compact and heavy duty designed sectional valve from 1 to 12 sections for open and closed centre hydraulic systems.
  - ♦ Fitted with a main pressure relief valve and a load check valve on every working section
  - ◆ Available with parallel or series circuit.
  - Optional carry--over port.
  - ◆ A wide variety of service ports and circuit valves.
- ◆ Available manual, pneumatic, hydraulic, electro--hydraulic, and remote with flexible cables spool control kits.
  - ◆ Diameter 25 mm (0.98 in) interchangeable spools.