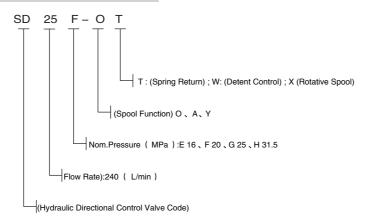

## SD25

### **SD25 Series Sectional Directional Control Valves**

#### **SPECIFICATION**

SD25
Port Size P, A & B 1" BSPP
Port Size T & C 11/4" BSPP
Nominal Flow Rate 240 I/min
Main Relief Factory Set to 120 BAR (1740 psi)



#### **FEATURES**

- ◆ Simple, compact and heavy duty designed sectional valve from 1 to 12 sections for open and closed centre hydraulic systems.
  - ♦ Fitted with a main pressure relief valve and a load check valve on every working section
  - ◆ Available with parallel or series circuit.
  - Optional carry--over port.
  - ◆ A wide variety of service ports and circuit valves.
- ◆ Available manual, pneumatic, hydraulic, electro--hydraulic, and remote with flexible cables spool control kits.
  - ◆ Diameter 25 mm (0.98 in) interchangeable spools.

#### MODEL CODE



#### **PARAMETERS**

| ( MPa )<br>Nom. Pressure | ( MPa )<br>Max. Pressure | ( L/min )<br>Nom. Flow rate | ( MPa )<br>Back Pressure | Hydraulic Oil   |                        |                               |
|--------------------------|--------------------------|-----------------------------|--------------------------|-----------------|------------------------|-------------------------------|
|                          |                          |                             |                          | (℃)<br>Tem.rang | ( mm2/S )<br>Visc.rang | ( µm )<br>filtrating accuracy |
| 16                       | 31.5                     | 240                         | ≤1                       | -20 ~ +80       | 10 ~ 400               | ≤10                           |



# SD25

## **SD25 Seri