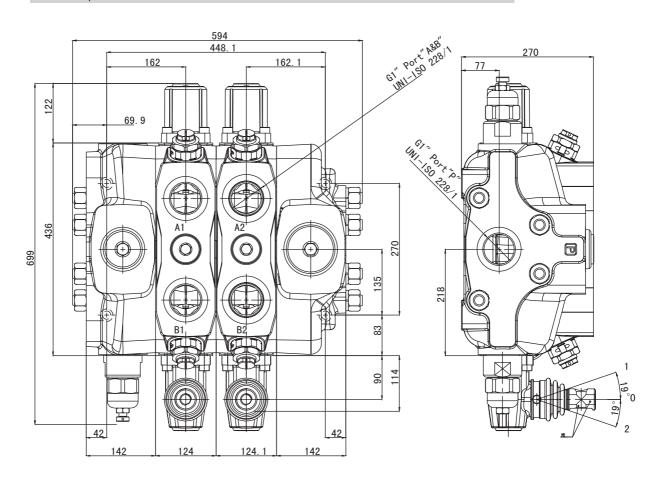

e | ( L/min )<br>Nom. Flow rate | ( MPa )<br>Back Pressure | Hydraulic Oil   |                        |                               |
|--------------------------|--------------------------|-----------------------------|--------------------------|-----------------|------------------------|-------------------------------|
|                          |                          |                             |                          | (℃)<br>Tem.rang | ( mm2/S )<br>Visc.rang | ( µm )<br>filtrating accuracy |
| 16                       | 31.5                     | 240                         | ≤1                       | -20 ~ +80       | 10 ~ 400               | ≤10                           |



# SD25

## **SD25 Series Sectional Directional Control Valves**

## SD25 MODEL DIMENSIONAL DATA