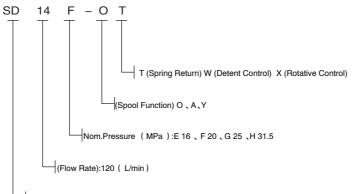

# SD14

### **SD14 Series Monoblock Directional Control Valve**

#### **SPECIFICATION**

SD Simple, compact design, this valve is only one section for open center and closed center hydraulic systems.

Flow 120 L/min with Return Spring, Rotative Spool or Detent control All Ports <sup>3</sup>/<sub>4</sub>" BSPP

Maximum Back Pressure On Tank Port T - 25 BAR



FEATURES

• Simple, compact designed, this valves is only one section for open center and closed center hydraulic systems.

- Fitted with a main pressure relief valve.
- ◆ Diameter 20 mm -- 0.79 in interchangeable spools.
- Available manual, pneumatic, electro--hydraulic and remote with flexible cable spool control kits.

#### MODEL CODE



(Hydraulic Directional Control Valve Code)

#### PARAMETERS

| ( MPa )<br>Nom. Pressure | ( MPa )<br>Max. Pressure | ( L/min )<br>Nom. Flow rate | ( L/min )<br>Max. Flow rate | ( MPa )<br>Back Pressure | Hydraulic Oil   |                        |                             |
|--------------------------|--------------------------|-----------------------------|-----------------------------|--------------------------|-----------------|------------------------|-----------------------------|
|                          |                          |                             |                             |                          | (℃)<br>Tem.rang | ( mm2/S )<br>Visc.rang | (μm)<br>filtrating accuracy |
| 20                       | 25                       | 120                         | 120