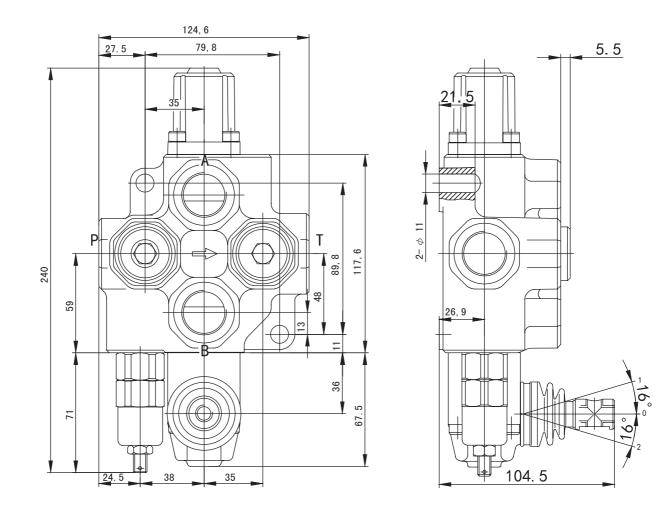

|                             |
|--------------------------|--------------------------|-----------------------------|-----------------------------|--------------------------|-----------------|------------------------|-----------------------------|
|                          |                          |                             |                             |                          | (℃)<br>Tem.rang | ( mm2/S )<br>Visc.rang | (μm)<br>filtrating accuracy |
| 20                       | 25                       | 120                         | 120                         | ≤1                       | -20 ~ +80       | 10 ~ 400               | ≤10                         |



# SD14

## **SD14 Series Monoblock Directional Control Valve**

### SD14 MODEL DIMENSIONAL DATA