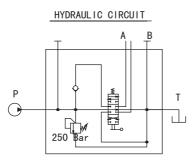

Maximum Back Pressure On Tank Port T - 25 BAR

FEATURES

• Simple, compact designed, this valves is only one section for open center and closed center hydraulic systems.

- Fitted with a main pressure relief valve.
- ◆ Diameter 20 mm -- 0.79 in interchangeable spools.
- Available manual, pneumatic, electro--hydraulic and remote with flexible cable spool control kits.