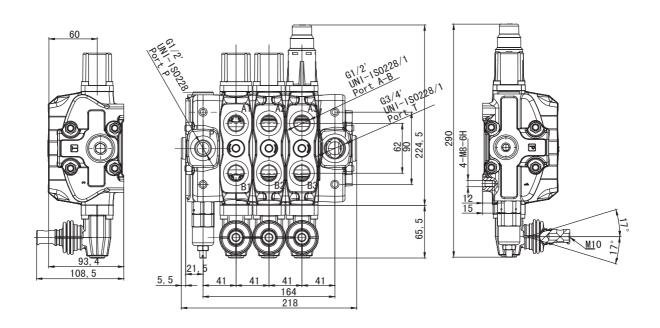

Pressure | ( L/min )<br>Nom. Flow rate | ( MPa )<br>Back Pressure | Hydraulic Oil   |                        |                              |
|--------------------------|--------------------------|-----------------------------|--------------------------|-----------------|------------------------|------------------------------|
|                          |                          |                             |                          | (℃)<br>Tem.rang | ( mm2/S )<br>Visc.rang | ( µm)<br>filtrating accuracy |
| 16                       | 31.5                     | 80                          | ≤1                       | -20 ~ +80       | 10 ~ 400               | ≤10                          |



# SD8

## **SD8 Series Sectional Directional Control Valves**

## SD8 MODEL DIMENSIONAL DATA