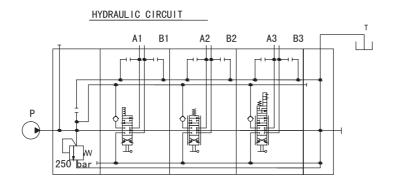

#### **SPECIFICATION**

SD8
Port Size P, A & B 1/2" BSPP
Port Size T & C 3/4" BSPP
Nominal Flow Rate 90 I/min
Main Relief Factory Set to 120 BAR (1740 psi)

#### **PARAMETERS**

| ( MPa )<br>Nom. Pressure | ( MPa )<br>Max. Pressure | ( L/min )<br>Nom. Flow rate | ( MPa )<br>Back Pressure | Hydraulic Oil   |                        |                              |
|--------------------------|--------------------------|-----------------------------|--------------------------|-----------------|------------------------|------------------------------|
|                          |                          |                             |                          | (℃)<br>Tem.rang | ( mm2/S )<br>Visc.rang | ( µm)<br>filtrating accuracy |
| 16                       | 31.5                     | 80                          | ≤1                       | -20 ~ +80       | 10 ~ 400               | ≤10                          |