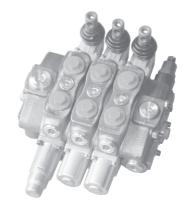

### **SD8 Series Sectional Directional Control Valves**

#### **FEATURES**

- ♦ Simple, compact and heavy duty designed sectional valve from 1-14 sections for open and closed centre hydraulic systems.
  - ◆ Flow rate: 90l/min, with max pressure 315bar.
  - ◆ Joining port: L (screw connection)
  - ◆ Spool function options: O,P, Y, A and etc.
  - ♦ Nominal diameter: G1/2; G3/4, 7/8-14UNF ,SAE10, 3/4-16UNF, SAE8, M18X1.5
  - ◆ Spring side control options: spring control and detent control
- ◆ Lever side control options: manual, pneumatic control, electric and pneumatic control, hydraulic and electric control, hydraulic control and remote control.