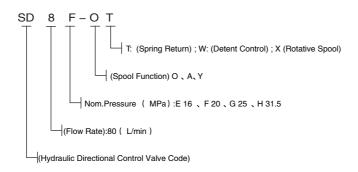

rectional Control Valves**

#### **SPECIFICATION**

SD8
Port Size P, A & B 1/2" BSPP
Port Size T & C 3/4" BSPP
Nominal Flow Rate 90 I/min
Main Relief Factory Set to 120 BAR (1740 psi)



#### **FEATURES**

- ♦ Simple, compact and heavy duty designed sectional valve from 1-14 sections for open and closed centre hydraulic systems.
  - ◆ Flow rate: 90l/min, with max pressure 315bar.
  - ◆ Joining port: L (screw connection)
  - ◆ Spool function options: O,P, Y, A and etc.
  - ♦ Nominal diameter: G1/2; G3/4, 7/8-14UNF ,SAE10, 3/4-16UNF, SAE8, M18X1.5
  - ◆ Spring side control options: spring control and detent control
- ◆ Lever side control options: manual, pneumatic control, electric and pneumatic control, hydraulic and electric control, hydraulic control and remote control.

#### MODEL CODE



#### **PARAMETERS**

| ( MPa )<br>Nom. Pressure | ( MPa )<br>Max. Pressure | ( L/min )<br>Nom. Flow rate | ( MPa )<br>Back Pressure | Hydraulic Oil   |                        |                              |
|--------------------------|--------------------------|-----------------------------|--------------------------|-----------------|------------------------|------------------------------|
|                          |                          |                             |                          | (℃)<br>Tem.rang | ( mm2/S )<br>Visc.rang | ( µm)<br>filtrating accuracy |
| 16                       | 31.5                     | 80                          | ≤1                       | -20 ~ +80       | 10 ~ 400               | ≤10                          |



# SD8

## **SD8 Series Sec