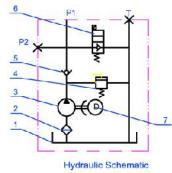

### Descriptión

Equiped with a high pressure gear pump,a DC motor, a multifunctional manifold, valves and a tank,ect. This power unit has a power up gravity down circuit. Start the motor to lift the machine and the lowing movement is activated by the solenoid valve with the lowering speed controlled by the pressure compensated flow control valve.