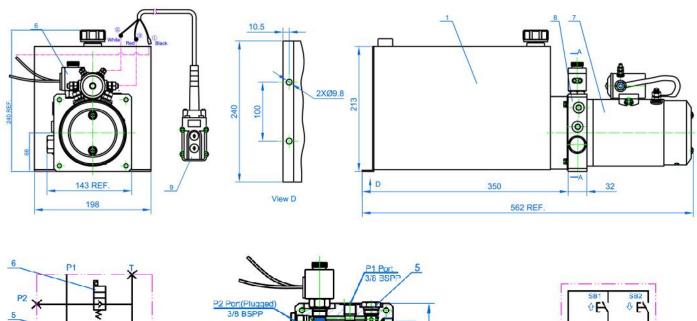

# **TIPPER TRAILER POWER UNITS 2**

Model YBZ5-F2 1E1W2 / 12VDC

### Descriptión

Equiped with a high pressure gear pump,a DC motor, a multifunctional manifold, valves and a tank,ect. This power unit has a power up gravity down circuit. Start the motor to lift the machine and the lowing movement is activated by the solenoid valve with the lowering speed controlled by the pressure compensated flow control valve.

Products of this series are widely used in the industry of logistic devices such as automotive, garden machinery, ect.

**Model Specifications** 

| Motor Volt | Motor power | Rated Speed | Displacement | System pressure | Tank Capacity | L(mm) |
|------------|-------------|-------------|--------------|-----------------|---------------|-------|
| 12VDC      | 1.5KW       | 2500RPM     | 2.1mL/r      | 20MPa           | 12L           | 559   |