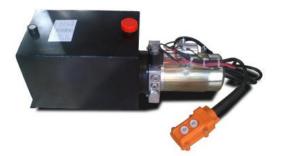

# **TIPPER TRAILER POWER UNITS 2**

Model YBZ5-F2 1E1W2 / 12VDC

### Descriptión

Equiped with a high pressure gear pump,a DC motor, a multifunctional manifold, valves and a tank,ect. This power unit has a power up gravity down circuit. Start the motor to lift the machine and the lowing movement is activated by the solenoid valve with the lowering speed controlled by the pressure compensated flow control valve.

Products of this series are widely used in the industry of logistic devices such as automotive, garden machinery, ect.

**Model Specifications** 

| Motor Volt | Motor power | Rated Speed | Displacement | System pressure | Tank Capacity | L(mm) |
|------------|-------------|-------------|--------------|-----------------|---------------|-------|
| 12VDC      | 1.5KW       | 2500RPM     | 2.1mL/r      | 20MPa           | 12L           | 559   |