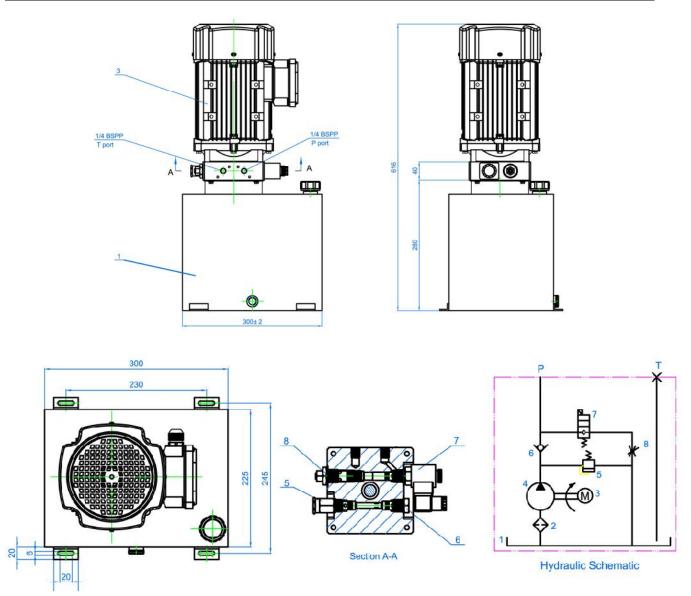

# Power Units For Double-scissors Lift 2

Model YBZ5-F2 7G4H2 / 380VAC

## Descriptión

Equipped with the zero leakage double-check solenoid valves, this power unit fulfils the complete separation of the two independent circuits, which are respectively for the main platform and subordinate platform of the double scissors lift. By increasing the number of the solenoid valves, it is easy to get more independent circuits, which are used to control the corresponding cylinders.

**Model Specifications** 

| N | Notor Volt | Motor power | Rated Speed | Displacement | System pressure | Tank Capacity |
|---|------------|-------------|-------------|--------------|-----------------|---------------|
|   | 380VAC     | 2.2KW       | 1450rpm     | 2.7mL/r      | 16MPa           | 16L           |