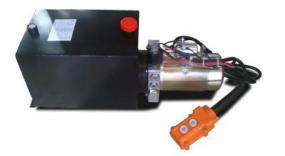

# **TIPPER TRAILER POWER UNITS 2**

Model YBZ5-F2 1E1W2 / 12VDC

### Descriptión

Equiped with a high pressure gear pump,a DC motor, a multifunctional manifold, valves and a tank,ect. This power unit has a power up gravity down circuit. Start the motor to lift the machine and the lowing movement is activated by the solenoid valve with the lowering speed controlled by the pressure compensated flow control valve.

Products of this series are widely used in the industry of logistic devices such as automotive, garden machinery, ect.

**Model Specifications** 

| Motor Volt | Motor power | Rated Speed | Displacement | System pressure | Tank Capacity | L(mm) |
|------------|-------------|-------------|--------------|-----------------|---------------|-------|
| 12VDC      | 1.5KW       | 2500RPM     | 2.1mL/r      | 20MPa           | 12L           | 559   |