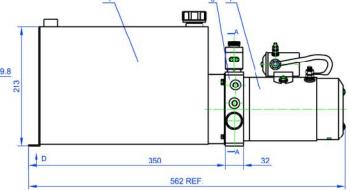

Products of this series are widely used in the industry of logistic devices such as automotive, garden machinery, ect.

**Model Specifications** 

| Motor Volt | Motor power | Rated Speed | Displacement | System pressure | Tank Capacity | L(mm) |
|------------|-------------|-------------|--------------|-----------------|---------------|-------|
| 12VDC      | 1.5KW       | 2500RPM     | 2.1mL/r      | 20MPa           | 12L           | 559   |