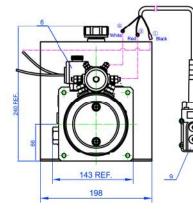

## Power Units For Double-scissors Lift 2

Model YBZ5-F2 7G3H2 / 220VAC

## Descriptión

Equipped with the zero leakage double-check solenoid valves, this power unit fulfils the complete separation of the two independent circuits, which are respectively for the main platform and subordinate platform of the double scissors lift. By increasing the number of the solenoid valves, it is easy to get more independent circuits, which are used to control the corresponding cylinders.

**Model Specifications** 

| Motor Volt | Motor power | Rated Speed | Displacement | System pressure | Tank Capacity |
|------------|-------------|-------------|--------------|-----------------|---------------|
| 220VAC     | 2.2KW       | 1450rpm     | 2.7mL/r      | 22MPa           | 8L            |