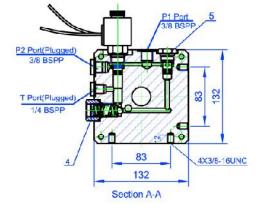

Products of this series are widely used in the industry of logistic devices such as automotive, garden machinery, ect.

**Model Specifications** 

| Motor Volt | Motor power | Rated Speed | Displacement | System pressure | Tank Capacity | L(mm) |
|------------|-------------|-------------|--------------|-----------------|---------------|-------|
| 12VDC      | 1.5KW       | 2500RPM     | 2.1mL/r      | 20MPa           | 12L           | 559   |