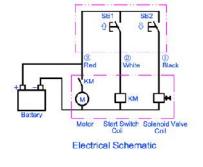

### Descriptión

Equiped with a high pressure gear pump,a DC motor, a multifunctional manifold, valves and a tank,ect. This power unit has a power up gravity down circuit. Start the motor to lift the machine and the lowing movement is activated by the solenoid valve with the lowering speed controlled by the pressure compensated flow control valve.