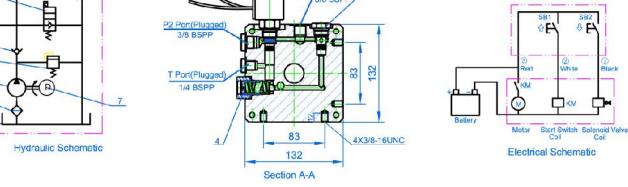

### Descriptión

Equiped with a high pressure gear pump,a DC motor, a multifunctional manifold, valves and a tank,ect. This power unit has a power up gravity down circuit. Start the motor to lift the machine and the lowing movement is activated by the solenoid valve with the lowering speed controlled by the pressure compensated flow control valve.

## Descriptión

Equipped with the zero leakage double-check solenoid valves, this power unit fulfils the complete separation of the two independent circuits, which are respectively for the main platform and subordinate platform of the double scissors lift. By increasing the number of the solenoid valves, it is easy to get more independent circuits, which are used to control the corresponding cylinders.