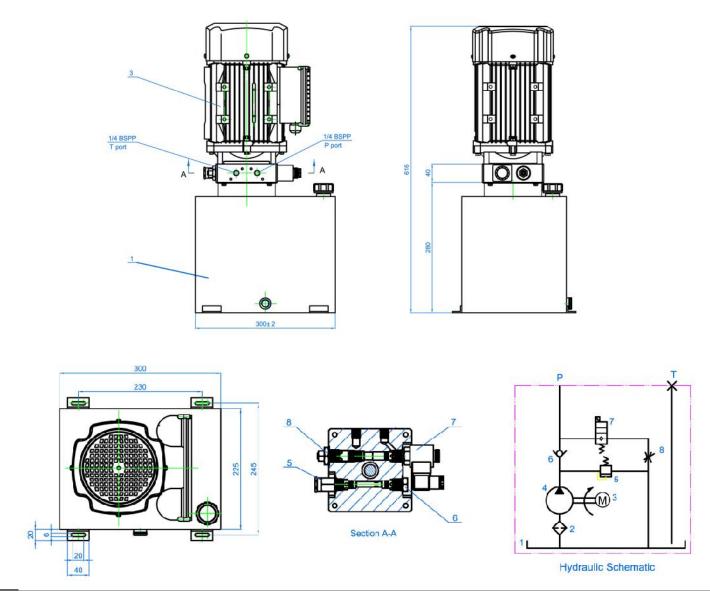

## Power Units For Double-scissors Lift 2

Model YBZ5-F2 7G3H2 / 220VAC

## Descriptión

Equipped with the zero leakage double-check solenoid valves, this power unit fulfils the complete separation of the two independent circuits, which are respectively for the main platform and subordinate platform of the double scissors lift. By increasing the number of the solenoid valves, it is easy to get more independent circuits, which are used to control the corresponding cylinders.

**Model Specifications** 

| Motor Volt | Motor power | Rated Speed | Displacement | System pressure | Tank Capacity |
|------------|-------------|-------------|--------------|-----------------|---------------|
| 220VAC     | 2.2KW       | 1450rpm     | 2.7mL/r      | 22MPa           | 8L            |