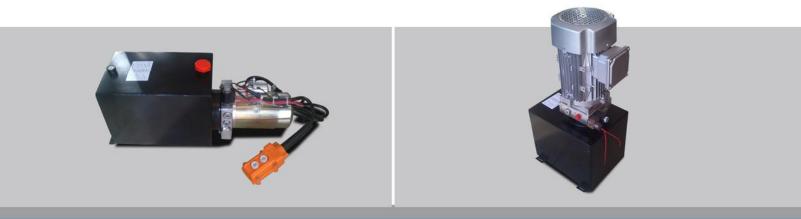

# **TIPPER TRAILER POWER UNITS 2**

Model YBZ5-F2 1E1W2 / 12VDC

### Descriptión

Equiped with a high pressure gear pump,a DC motor, a multifunctional manifold, valves and a tank,ect. This power unit has a power up gravity down circuit. Start the motor to lift the machine and the lowing movement is activated by the solenoid valve with the lowering speed controlled by the pressure compensated flow control valve.

Products of this series are widely used in the industry of logistic devices such as automotive, garden machinery, ect.

**Model Specifications** 

| Motor Volt | Motor power | Rated Speed | Displacement | System pressure | Tank Capacity | L(mm) |
|------------|-------------|-------------|--------------|-----------------|---------------|-------|
| 12VDC      | 1.5KW       | 2500RPM     | 2.1mL/r      | 20MPa           | 12L           | 559   |

# **TIPPER TRAILER POWER UNITS 2**

Model YBZ5-F2 5E2A2 / 24VDC

Products of this series are widely used in the industry of logistic devices such as automotive, garden machinery, ect.

**Model Specifications** 

4

3

2

|   | Motor Volt | Motor power | Rated Speed | Displacement | System pressure | Tank Capacity | L(mm) |
|---|------------|-------------|-------------|--------------|-----------------|---------------|-------|
| ĺ | 24VDC      | 2.0KW       | 2500RPM     | 2.5mL/r      | 20MPa           | 12L           | 559   |