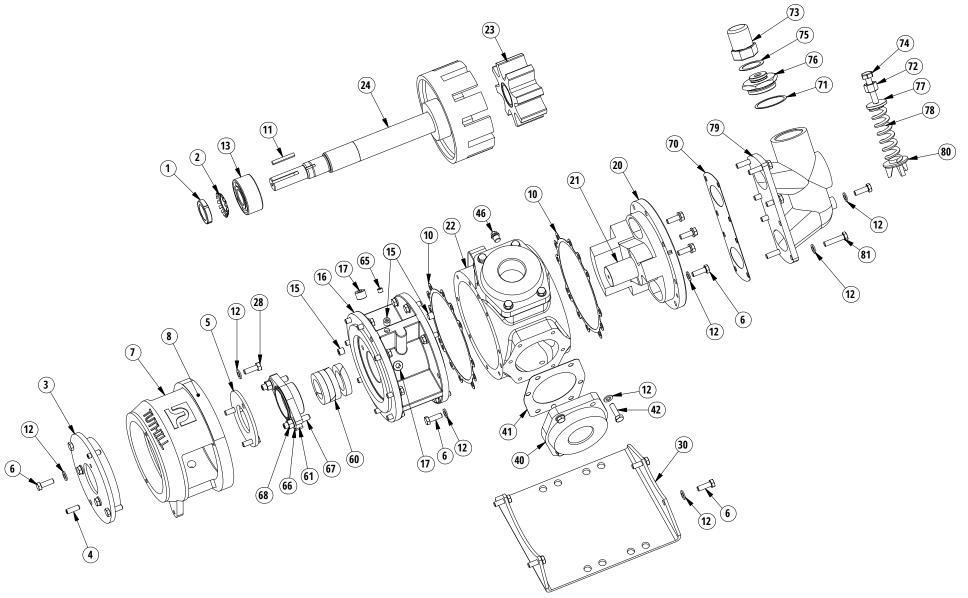

## **Exploded View Diagram GlobalGear®**

| ITEM NUMBER | PART NUMBER             | QUANTITY |
|-------------|-------------------------|----------|
| 1           | Bearing Lock Nut        | 1        |
| 2           | Bearing Lock Washer     | 1        |
| 3           | Bearing Cap-Outer       | 1        |
| 4           | Set Screw               | 1        |
| 5           | Bearing Cap-Inner       | 1        |
| 6           | Hex Head Cap Screw      |          |
| 7           | Bearing Carrier         | 1        |
| 8           | Serial Number Plate     | 1        |
| 10          | Housing Gasket          | 2        |
| 11          | Key                     | 1        |
| 13          | Ball Bearing            | 1        |
| 16          | Bracket Assembly        | 1        |
| 17          | Pipe Plug               | 2        |
| 20          | Cover                   | 1        |
| 21          | Ider Pin                | 1        |
| 22          | Housing with No Flanges | 1        |
| 23          | Idler Assembly          | 1        |
| 24          | Rotor Assembly          | 1        |
| 30          | Foot                    | 1        |
| 40          | Port                    | 2        |

| ITEM NUMBER | PART NUMBER             | QUANTITY |
|-------------|-------------------------|----------|
| 41          | Port Gasket             | 2        |
| 42          | Socket Head Cap Screw   |          |
| 60          | Packing Set             | 1        |
| 61          | Gland                   | 1        |
| 64          | NPT Pipe Plug           |          |
| 65          | NPT Pipe Plug           |          |
| 66          | Flat Washer             |          |
| 67          | Stud                    | 2        |
| 68          | Hex Nut                 | 2        |
| 71          | Bonnet Gasket           | 1        |
| 72          | Jam Nut                 | 1        |
| 73          | Relief Valve Cap        | 1        |
| 74          | Adjusting Screw         | 1        |
| 75          | Relief Valve Cap Gasket | 1        |
| 76          | Bonnet                  | 1        |
| 77          | Spring Guide            | 1        |
| 78          | Spring                  | 1        |
| 79          | Relief Valve Body       | 1        |
| 80          | Poppet                  | 1        |
| 81          | Hex Head Cap Screw      |          |

When ordering parts please provide the pump serial number and part description to customer service (Part Number and Serial Number Plate). Some hardware quantities not shown as they vary with pump model (Quantity).

Cover and idler pin are only sold as an assembly (Cover, Idler Pin).

Replacement bushings are available as spare parts (Bracket Assembly, Idler Assembly).

For mechanical or cartridge seal pumps these parts will change (Packing Set, Gland, NPT Pipe Plug).